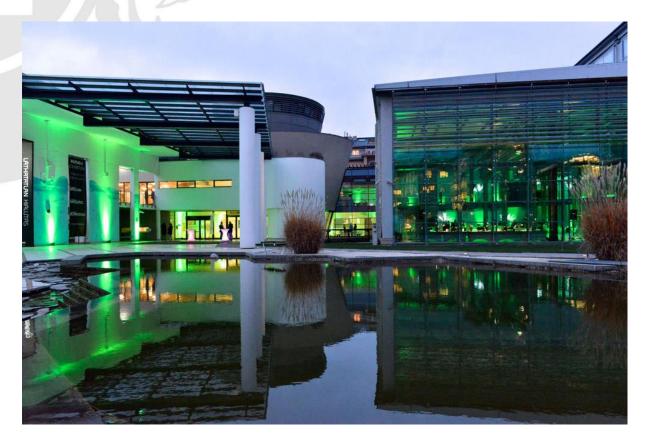

The park features a fish pond surrounded by sunbeds, a programmable water feature with humidifier jets and a digital water curtain from Margit Boulevard.

The Millenáris, beside the Mammut mall in Buda, is a park and building complex with venues for exhibitions, plays, concerts and performances. You'll also find the new National Dance Theatre, which opened in February 2019. The whole location is actually the reconstructed site of the one-time Ganz Works factory complex, and you can still see parts of machinery that were used here.