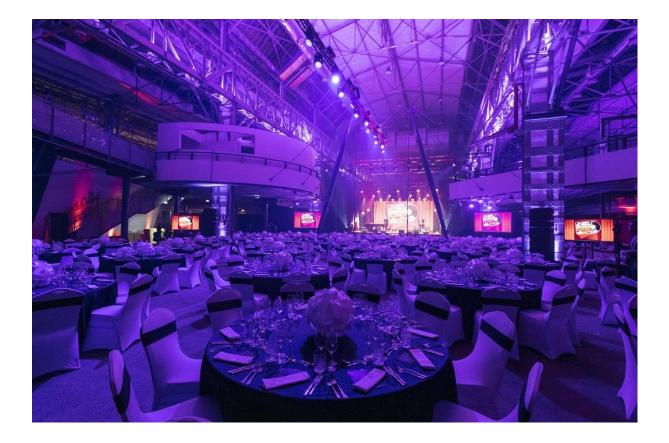

# THE CONVENTION VENUE

**Millenáris**, one of Budapest's most significant event venues, which used to be a giant industrial site, offers outstanding features and facilities to host numerous popular international events. One of the largest recreation parks in Central Europe, with a three-dimensional hanging garden, a cherry tree grove, a forest field pond trio, spectacularly designed solar panels and 355 new trees. The 26,000 square meters Széllkapu increased significantly the green spaces in the capital.

The park features a fish pond surrounded by sunbeds, a programmable water feature with humidifier jets and a digital water curtain from Margit Boulevard.

The Millenáris, beside the Mammut mall in Buda, is a park and building complex with venues for exhibitions, plays, concerts and performances. You'll also find the new National Dance Theatre, which opened in February 2019. The whole location is actually the reconstructed site of the one-time Ganz Works factory complex, and you can still see parts of machinery that were used here.