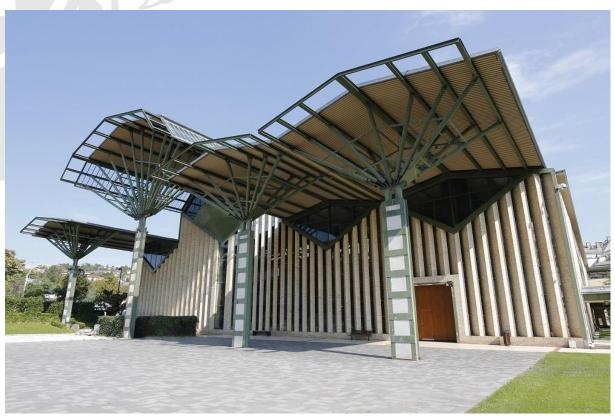

# THE CONVENTION VENUE

**Millenáris**, one of Budapest's most significant event venues, which used to be a giant industrial site, offers outstanding features and facilities to host numerous popular international events. One of the largest recreation parks in Central Europe, with a three-dimensional hanging garden, a cherry tree grove, a forest field pond trio, spectacularly designed solar panels and 355 new trees. The 26,000 square meters Széllkapu increased significantly the green spaces in the capital.

The park features a fish pond surrounded by sunbeds, a programmable water feature with humidifier jets and a digital water curtain from Margit Boulevard.

The Millenáris, beside the Mammut mall in Buda, is a park and building complex with venues for exhibitions, plays, concerts and performances. You'll also find the new National Dance Theatre, which opened in February 2019. The whole location is actually the reconstructed site of the one-time Ganz Works factory complex, and you can still see parts of machinery that were used here.