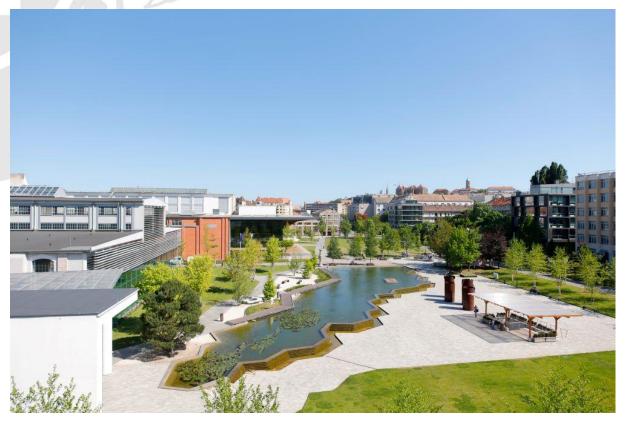

# THE CONVENTION VENUE

**Millenáris**, one of Budapest's most significant event venues, which used to be a giant industrial site, offers outstanding features and facilities to host numerous popular international events. One of the largest recreation parks in Central Europe, with a three-dimensional hanging garden, a cherry tree grove, a forest field pond trio, spectacularly designed solar panels and 355 new trees. The 26,000 square meters Széllkapu increased significantly the green spaces in the capital.

The park features a fish pond surrounded by sunbeds, a programmable water feature with humidifier jets and a digital water curtain from Margit Boulevard.

The Millenáris, beside the Mammut mall in Buda, is a park and building complex with venues for exhibitions, plays, concerts and performances. You'll also find the new National Dance Theatre, which opened in February 2019. The whole location is actually the reconstructed site of the one-time Ganz Works factory complex, and you can still see parts of machinery that were used here.