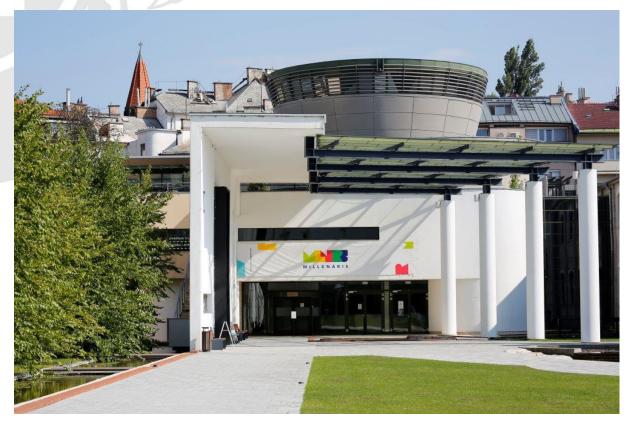

# THE CONVENTION VENUE

**Millenáris**, one of Budapest's most significant event venues, which used to be a giant industrial site, offers outstanding features and facilities to host numerous popular international events. One of the largest recreation parks in Central Europe, with a three-dimensional hanging garden, a cherry tree grove, a forest field pond trio, spectacularly designed solar panels and 355 new trees. The 26,000 square meters Széllkapu increased significantly the green spaces in the capital.

The park features a fish pond surrounded by sunbeds, a programmable water feature with humidifier jets and a digital water curtain from Margit Boulevard.

The Millenáris, beside the Mammut mall in Buda, is a park and building complex with venues for exhibitions, plays, concerts and performances. You'll also find the new National Dance Theatre, which opened in February 2019. The whole location is actually the reconstructed site of the one-time Ganz Works factory complex, and you can still see parts of machinery that were used here.

#### LOCATION

Millenáris is a few minutes' walk away from Széll Kálmán tér, Széna tér, Mechwart Liget. Many buses, subways, trams and night buses run at these transport junctions, and there are also several Bubi docks in these areas.