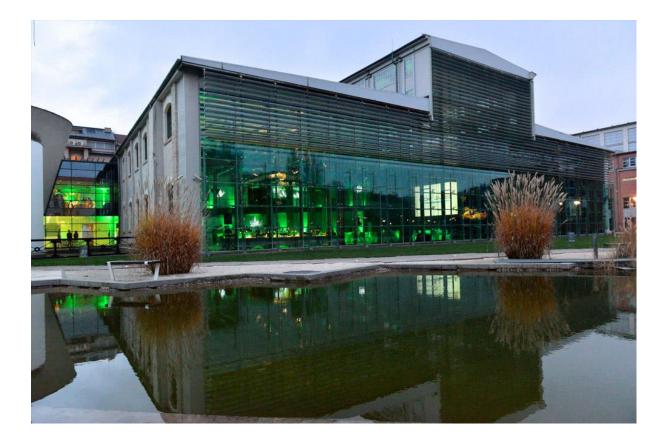

The park features a fish pond surrounded by sunbeds, a programmable water feature with humidifier jets and a digital water curtain from Margit Boulevard.

The Millenáris, beside the Mammut mall in Buda, is a park and building complex with venues for exhibitions, plays, concerts and performances. You'll also find the new National Dance Theatre, which opened in February 2019. The whole location is actually the reconstructed site of the one-time Ganz Works factory complex, and you can still see parts of machinery that were used here.