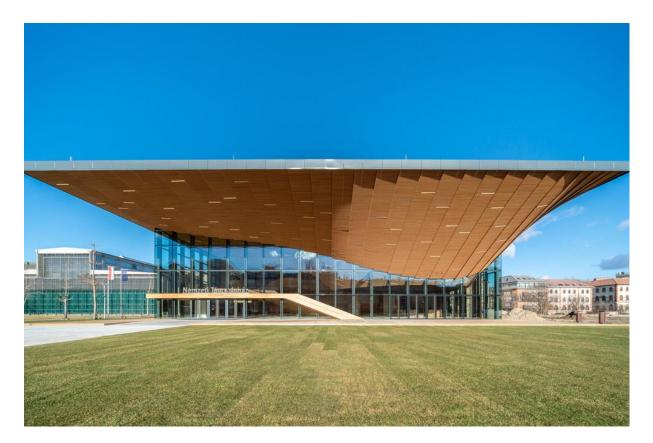

# THE CONVENTION VENUE

**Millenáris**, one of Budapest's most significant event venues, which used to be a giant industrial site, offers outstanding features and facilities to host numerous popular international events. One of the largest recreation parks in Central Europe, with a three-dimensional hanging garden, a cherry tree grove, a forest field pond trio, spectacularly designed solar panels and 355 new trees. The 26,000 square meters Széllkapu increased significantly the green spaces in the capital.

The park features a fish pond surrounded by sunbeds, a programmable water feature with humidifier jets and a digital water curtain from Margit Boulevard.

The Millenáris, beside the Mammut mall in Buda, is a park and building complex with venues for exhibitions, plays, concerts and performances. You'll also find the new National Dance Theatre, which opened in February 2019. The whole location is actually the reconstructed site of the one-time Ganz Works factory complex, and you can still see parts of machinery that were used here.